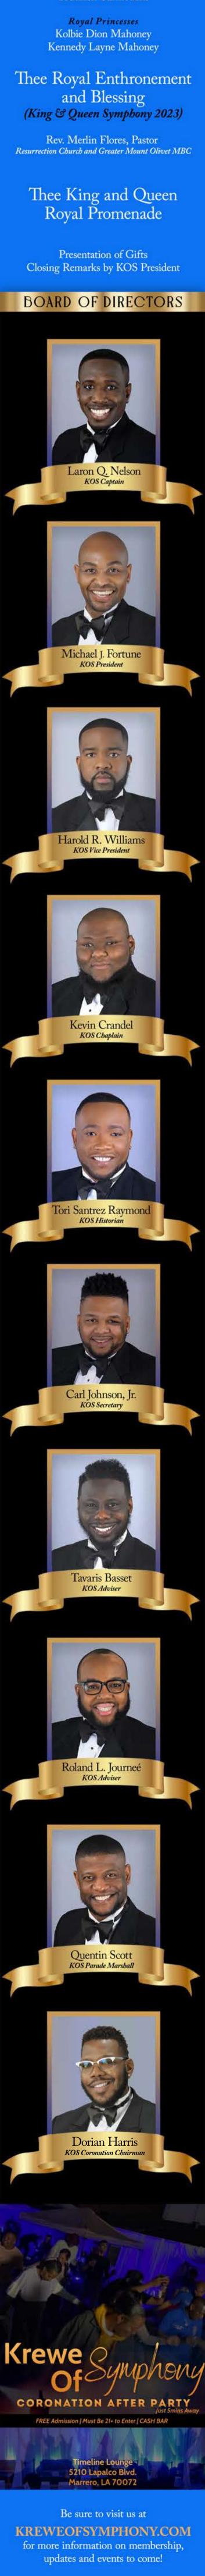

Entrance of President & Vice-President Michael J. Fortune and Harold R. Williams